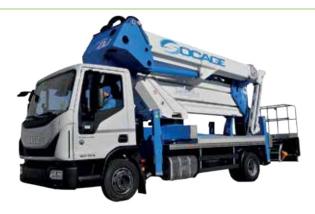

## **WORKING DIAGRAM**

**OUTRIGGERS** 

Extensible H+H

WORKING HEIGHT

37,3 mt

**BASKET HEIGHT** 

35.3 mt

MAX OUTREACH

21 mt

BASKET LOAD CAPACITY

300 kg

**BASKET SIZE** 

2000 x 800 x 1100 mm

CONTROLS

Electric

TURRET ROTATION

700

GVW

18 ton