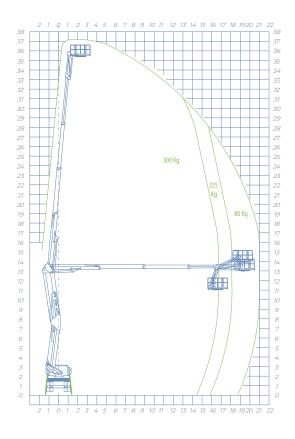

## **WORKING DIAGRAM**

**OUTRIGGERS** 

Extensible H+H

WORKING HEIGHT

37,3 mt

**BASKET HEIGHT** 

35.3 mt

MAX OUTREACH

21 mt

BASKET LOAD CAPACITY

300 kg

**BASKET SIZE** 

2000 x 800 x 1100 mm

CONTROLS

Electric

TURRET ROTATION

700

GVW

18 ton