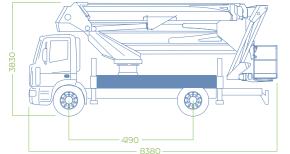

## **WORKING DIAGRAM**

**OUTRIGGERS** 

Extensible H+H

WORKING HEIGHT

37,3 mt

**BASKET HEIGHT** 

35.3 mt

MAX OUTREACH

21 mt

BASKET LOAD CAPACITY

300 kg

**BASKET SIZE** 

2000 x 800 x 1100 mm

CONTROLS

Electric

TURRET ROTATION

700

GVW

18 ton