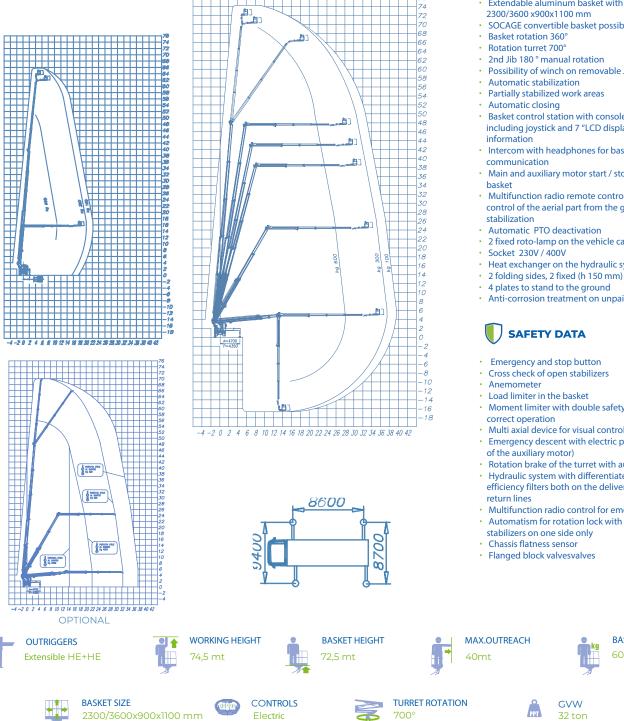

**WORKING DIAGRAM** 

## **STANDARD ACCESSORIES**

## 🟑 DATA SHEET

- Extendable aluminum basket with dimensions 2300/3600 x900x1100 mm
- SOCAGE convertible basket possibility (Eternit)
- Possibility of winch on removable JIB

- Basket control station with console on Socage design including joystick and 7 "LCD display with real-time
- Intercom with headphones for basket-ground
- Main and auxiliary motor start / stop control from the
- Multifunction radio remote control for emergency control of the aerial part from the ground and
- Automatic PTO deactivation
- 2 fixed roto-lamp on the vehicle cabin
- Heat exchanger on the hydraulic system

- Anti-corrosion treatment on unpainted compo-nents

- Moment limiter with double safety and control of
- Multi axial device for visual control of frame stabilization
- Emergency descent with electric pump (in the absence
- Rotation brake of the turret with automatic insertion Hydraulic system with differentiated filtering with high efficiency filters both on the delivery lines and on the
- Multifunction radio control for emergency control
- Automatism for rotation lock with extension of the

BASKET I OAD CAPACITY

600 kg