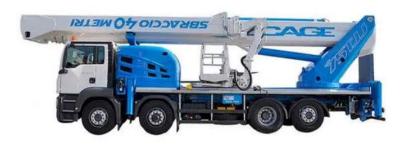

## 🟑 DATA SHEET

- Extendable aluminum basket with dimensions 2300/3600 x900x1100 mm
- SOCAGE convertible basket possibility (Eternit)
- Possibility of winch on removable JIB

- Basket control station with console on Socage design including joystick and 7 "LCD display with real-time
- Intercom with headphones for basket-ground
- Main and auxiliary motor start / stop control from the
- Multifunction radio remote control for emergency control of the aerial part from the ground and
- Automatic PTO deactivation
- 2 fixed roto-lamp on the vehicle cabin
- Heat exchanger on the hydraulic system