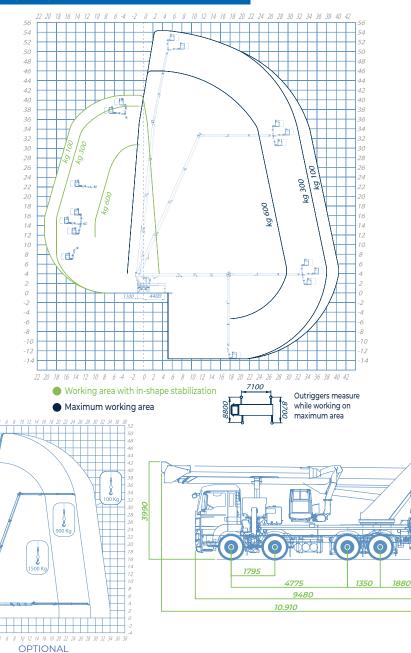

#### WORKING DIAGRAM

MAX OUTREACH

40 mt

**BASKET HEIGHT** 

52.3 mt

РРТ

BASKET CAPACITY

600 kg