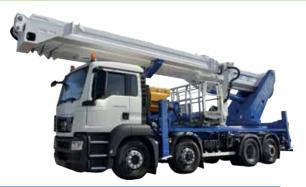

#### WORKING DIAGRAM







## **High performance**

#### STANDARD ACCESSORIES

#### 🟑 DATA SHEET

- Extendable aluminum basket with dimensions 2300/3600x900x1100 mm
- SOCAGE convertible basket possibility (Eternit)
- Basket rotation 360°
- Rotation turret 700°
- 2nd Jib 180 ° manual rotation • Possibility of winch on removable JIB
- Automatic stabilization
- Partially stabilized work areas
- Auto lock
- Basket control station with console on Socage design including joystick and 7 "LCD display with real-time information
- · Intercom with headphones for basket-ground communication
- Main and auxiliary motor start / stop control from the basket
- · Multifunction radio remote control for emergency control of the aerial part from the ground and stabilization
- PTO automatic cut-off
- 2 fixed