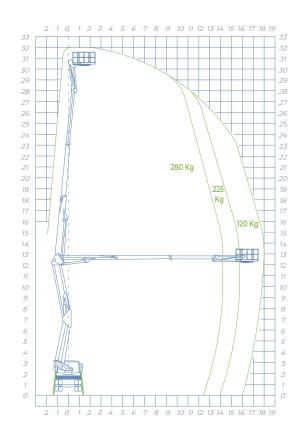

### **WORKING DIAGRAM**

**OUTRIGGERS** Extensible H+H

**WORKING HEIGHT** 

**BASKET HEIGHT** 

MAX OUTREACH 18 mt

**BASKET LOAD CAPACITY** 280 kg

**BASKET SIZE** 1800 x 700 x 1100 mm

CONTROLS Electric

**TURRET ROTATION** 700°

GVW 12 ton