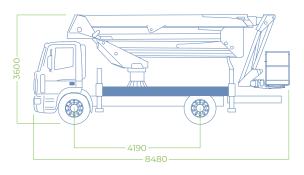

### **WORKING DIAGRAM**

**OUTRIGGERS** Extensible H+H

**WORKING HEIGHT** 

**BASKET HEIGHT** 

MAX OUTREACH 18 mt

**BASKET LOAD CAPACITY** 280 kg

**BASKET SIZE** 1800 x 700 x 1100 mm

CONTROLS Electric

**TURRET ROTATION** 700°

GVW 12 ton