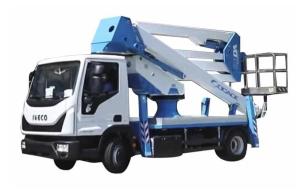

#### **WORKING DIAGRAM**







MAX OUTREACH

26 m

13 m



BASKET LOAD CAPACITY



230 kg



1400 x 700 x 1100 mm



**CONTROLS** Electric

**BASKET SIZE** 



TURRET ROTATION 700°



GVW 3,5 ton





## The most exclusive articulated platform

#### STANDARD ACCESSORIES

## [a] AUTOMATIC STABILIZATION

The **SPEED** function is a new solution present in Socage's Aerial Working Platforms on Chassis. It brings great advantages including increasing safety and facilitating the correct use of the necessary stablization maneuver to start working. With a single button, even from the basket, it allows to obtain stabilization in a safe, simple and fast way, quickly overcoming the irregularities of the ground.

### **DATA SHEET**

- Aluminum Basket: 1400 x 700 x 1100 mm
- Hydraulic basket rotatio