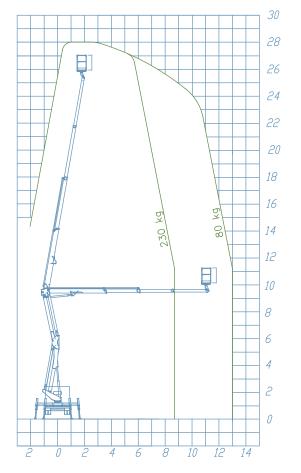

#### **WORKING DIAGRAM**

MAX OUTREACH

26 m

13 m

BASKET LOAD CAPACITY

230 kg

1400 x 700 x 1100 mm

**CONTROLS** Electric

**BASKET SIZE** 

TURRET ROTATION 700°

GVW 3,5 ton

### **DATA SHEET**

- Aluminum Basket: 1400 x 700 x 1100 mm
- Hydraulic basket rotation 90 + 90
- Turret rotation 700°
- Pipes and hoses inside the booms
- Automatic closing Automatic SPEED stabilization from the basket and from the ground
- Proportional electrohydraulic controls with regulation of the speed of all movements Electronic safe system CAN BUS
- 4 plates to stand on the ground
- Socket 230V and 12V in the basket
- Possibility of simultaneous movements Automatic regulation of engine revolutions
- Cataphoresis treatment with powder coating
- Aerial part centering light on the basket
- · Automatic motor speed adjustment