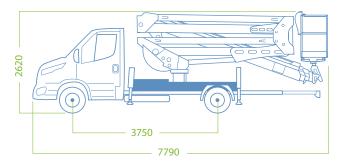

#### **WORKING DIAGRAM**

MAX OUTREACH

26 m

13 m

BASKET LOAD CAPACITY

230 kg

1400 x 700 x 1100 mm

**CONTROLS** Electric

**BASKET SIZE** 

TURRET ROTATION 700°

GVW 3,5 ton