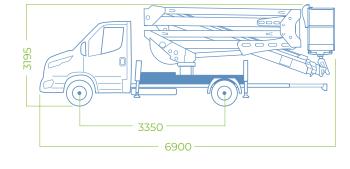

## High performance double articulated platform

**OUTRIGGERS** 

**WORKING HEIGHT** 

28 m

**BASKET HEIGHT** 

MAX OUTREACH

16 m

**BASKET LOAD CAPACITY** 

1800 x 700 x 1100 mm

225 kg

BASKET SIZE

TURRET ROTATION 700°

GVW

≥ 5,6 ton