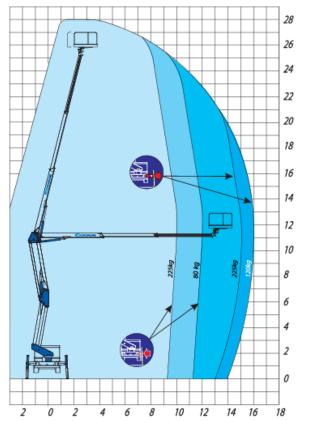

**OUTRIGGERS** 

**WORKING HEIGHT** 

28 m

**BASKET HEIGHT** 

MAX OUTREACH

16 m

**BASKET LOAD CAPACITY** 

1800 x 700 x 1100 mm

225 kg

BASKET SIZE

TURRET ROTATION 700°

GVW

≥ 5,6 ton