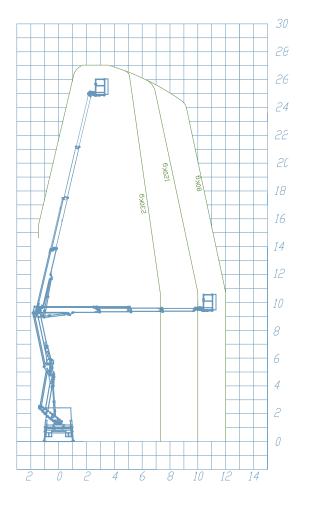

WORKING DIAGRAM











#### STANDARD ACCESSORIES

## [a] AUTOMATIC STABILIZATION

The SPEED function is a new solution present in Socage's Aerial Working Platforms on Chassis. It brings great advantages including increasing safety and facilitating the correct use of the necessary stablization maneuver to start working. With a single button, even from the basket, it allows to obtain stabilization in a safe, simple and fast way, quickly overcoming the irregularities of the ground.



### 💋 DATA SHEET

- Aluminum Basket: 1400 x 700 x 1100 mm
- Hydraulic basket rotation 90 + 90
- Turret rotation 700° Pipes and hoses inside the booms
- Automatic closing
- Automatic SPEED stabilization from the basket and from the ground
- H + H vertical outriggers
  Proportional electrohydraulic controls with
  regulation o