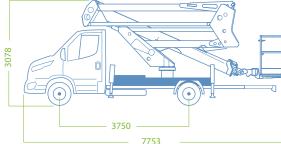

WORKING DIAGRAM











#### STANDARD ACCESSORIES

## [a] AUTOMATIC STABILIZATION

The SPEED function is a new solution present in Socage's Aerial Working Platforms on Chassis. It brings great advantages including increasing safety and facilitating the correct use of the necessary stablization maneuver to start working. With a single button, even from the basket, it allows to obtain stabilization in a safe, simple and fast way, quickly overcoming the irregularities of the ground.



### 💋 DATA SHEET

- Aluminum Basket: 1400 x 700 x 1100 mm
- Hydraulic basket rotation 90 + 90
- Turret rotation 700° Pipes and hoses inside the booms
- Automatic closing
- Automatic SPEED stabilization from the basket and from the ground
- H + H vertical outriggers
  Proportional electrohydraulic controls with
  regulation of