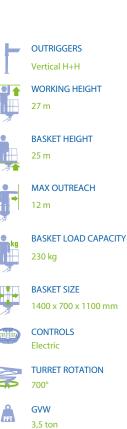

### 💋 DATA SHEET

- Aluminum Basket: 1400 x 700 x 1100 mm
- Hydraulic basket rotation 90 + 90
- Turret rotation 700° Pipes and hoses inside the booms
- Automatic closing
- Automatic SPEED stabilization from the basket and from the ground
- H + H vertical outriggers
  Proportional electrohydraulic controls with
  regulation of the speed of all movements
- Electronic safe system CAN BUS
- 4 plates to stand on the ground Socket 230V and 12V in the basket
- Possibility of simultaneous movements
- Automatic regulation of engine revolutions
- Aerial part centering light on the basket
- Automatic motor speed adjustment
- Basket front support
- Cataphoresis treatment with powder coating