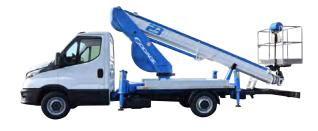

#### WORKING DIAGRAM





OUTRIGGERS Extensible HE+H WORKING HEIGHT 23,1 m

> **BASKET HEIGHT** 21.1 m

MAX OUTREACH 13 m

**BASKET LOAD CAPACITY** 230 kg

BASKET SIZE 1400 x 700 x 1100 mm

CONTROLS Electric

TURRET ROTATION 700°

> GVW 3,5 ton





## The higher telescopic platform

#### STANDARD ACCESSORIES

#### **a** AUTOMATIC STABILIZATION

The **SPEED** function is a new solution present in Socage's Aerial Working Platforms on Chassis. It brings great advantages including increasing safety and facilitating the correct use of the necessary stablization maneuver to start working. With a single button, even from the basket, it allows to obtain stabilization in a safe, simple and fast way, quickly overcoming the irregularities of the around.



### 🟑 DATA SHEET

- Aluminum Basket: 1400