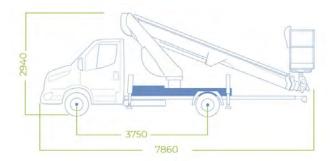

#### WORKING DIAGRAM





OUTRIGGERS Extensible HE+H WORKING HEIGHT 23,1 m

> **BASKET HEIGHT** 21.1 m

MAX OUTREACH 13 m

**BASKET LOAD CAPACITY** 230 kg

BASKET SIZE 1400 x 700 x 1100 mm

CONTROLS Electric

TURRET ROTATION 700°

> GVW 3,5 ton





## The higher telescopic platform

#### STANDARD ACCESSORIES

#### **a** AUTOMATIC STABILIZATION

The **SPEED** function is a new solution present in Socage's Aerial Working Platforms on Chassis. It brings great advantages including increasing safety and facilitating the correct use of the necessary stablization maneuver to start working. With a single button, even from the basket, it allows to obtain stabilization in a safe, simple and fast way, quickly overcoming the irregularities of the around.



### 🟑 DATA SHEET

- Aluminum Basket: 1400 x 700 x 1100 mm
- Hydraul