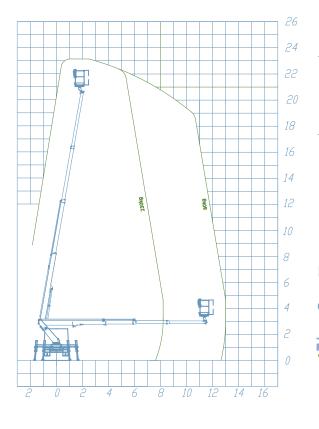

#### WORKING DIAGRAM

OUTRIGGERS Extensible HE+H WORKING HEIGHT 23,1 m

> **BASKET HEIGHT** 21.1 m

MAX OUTREACH 13 m

**BASKET LOAD CAPACITY** 230 kg

BASKET SIZE 1400 x 700 x 1100 mm

CONTROLS Electric

TURRET ROTATION 700°