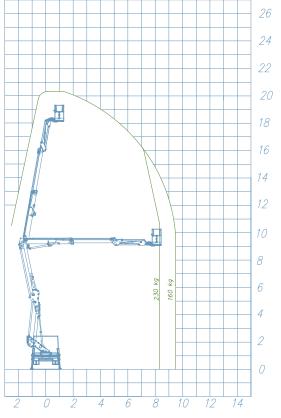

WORKING DIAGRAM

BASKET HEIGHT

18,3 m

230 kg

CONTROLS

Electric

MAX OUTREACH 9,5 mt

BASKET LOAD CAPACITY

BASKET SIZE 1400 x 700 x 1100 mm

TURRET ROTATION 700°

GVW PPT 3,5 ton