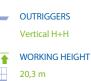

WORKING DIAGRAM

BASKET HEIGHT

18,3 m

230 kg

CONTROLS

Electric

MAX OUTREACH 9,5 mt

BASKET LOAD CAPACITY

### 🕑 DATA SHEET

- Aluminum Basket: 1400 x 700 x 1100 mm
- Hydraulic basket rotation 90 + 90
- Turret rotation 700°
- Pipes and hoses inside the booms • Jib
- Automatic closing
- Automatic SPEED stabilization from the basket and from the ground
- H + H vertical outriggers
- Proportional electrohydraulic controls with regulation of the speed of all movements
- Electronic safe system CAN BUS
- 4 plates to stand on the ground
- Socket 230V and 12V in the basket
- Possibility of simultaneous movements
- Automatic regulation of engine revolutions
- Cataphoresis treatment with powder coating
- · Aerial part centering light on the basket Automatic motor speed adjustment
- Basket front support