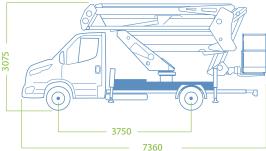

WORKING DIAGRAM







BASKET HEIGHT

18,3 m

230 kg

CONTROLS

Electric

MAX OUTREACH 9,5 mt

BASKET LOAD CAPACITY



BASKET SIZE 1400 x 700 x 1100 mm



TURRET ROTATION 700°

GVW PPT 3,5 ton





## The most versatile articulated platform

#### STANDARD ACCESSORIES

### [a] AUTOMATIC STABILIZATION

The SPEED function is a new solution present in Socage's Aerial Working Platforms on Chassis. It brings great advantages including increasing safety and facilitating the correct use of the necessary stablization maneuver to start working. With a single button, even from the basket, it allows to obtain stabilization in a safe, simple and fast way, quickly overcoming the irregularities of the ground.



### 🕑 DATA SHEET

- Aluminum Basket: 1400 x 700 x 1100 mm
- Hydraulic basket rotation 90 + 90
- Turret rotation