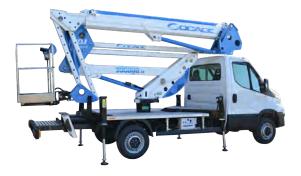

WORKING DIAGRAM







BASKET HEIGHT

18,3 m

230 kg

CONTROLS

Electric

MAX OUTREACH 9,5 mt

BASKET LOAD CAPACITY



BASKET SIZE 1400 x 700 x 1100 mm



TURRET ROTATION 700°

GVW PPT 3,5 ton





## The most versatile articulated platform

#### STANDARD ACCESSORIES

### [a] AUTOMATIC STABILIZATION

The SPEED function is a new solution present in Socage's Aerial Working Platforms on Chassis. It brings great advantages including increasing safety and facilitating the correct use of the necessary stablization maneuver to start working. With a single button, even from the basket, it allows to obtain stabilization in a safe, simple and fast way, quickly overcoming the irregularities of the ground.



### 🕑 DATA SHEET

- Aluminum Basket: 1400 x 700 x 1100 mm
- Hydraulic basket rotation 90 +