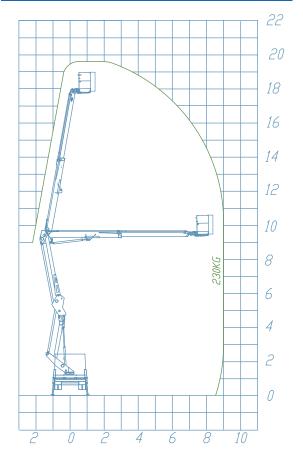

#### WORKING DIAGRAM

OUTRIGGERS Vertical H+H WORKING HEIGHT 19.6 m BASKET HEIGHT 17,6 m MAX OUTREACH 9 m BASKET LOAD CAPACITY 230kg BASKET SIZE 1400 x 700 x 1100 mm CONTROLS Electric TURRET ROTATION

> 700° GVW

> > 3,5 ton

ррт