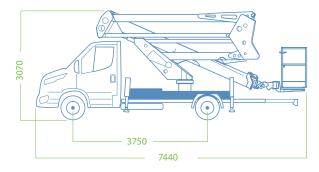

#### WORKING DIAGRAM

OUTRIGGERS Vertical H+H WORKING HEIGHT 19.6 m BASKET HEIGHT 17,6 m MAX OUTREACH 9 m BASKET LOAD CAPACITY 230kg BASKET SIZE 1400 x 700 x 1100 mm CONTROLS Electric TURRET ROTATION

> 700° GVW

> > 3,5 ton

ррт