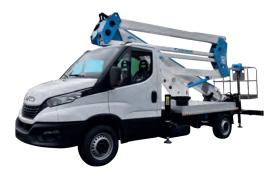

#### WORKING DIAGRAM





OUTRIGGERS Vertical H+H WORKING HEIGHT 19.6 m BASKET HEIGHT 17,6 m MAX OUTREACH 9 m BASKET LOAD CAPACITY 230kg BASKET SIZE 1400 x 700 x 1100 mm CONTROLS Electric TURRET ROTATION

> 700° GVW

> > 3,5 ton

ррт





## Unique and innovative

### STANDARD ACCESSORIES

#### [a] AUTOMATIC STABILIZATION

The SPEED function is a new solution present in Socage's Aerial Working Platforms on Chassis. It brings great advantages including increasing safety and facilitating the correct use of the necessary stablization maneuver to start working. With a single button, even from the basket, it allows to obtain stabilization in a safe, simple and fast way, quickly overcoming the irregularities of the ground.



## **DATA SHEET**

- Aluminum Basket: 1400 x 700 x 1100 mm
- Hydraul