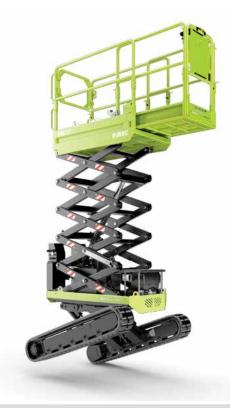

## **CRAWLER SCISSOR LIFTS**

# 850-BL

| Manufacturer                          | ALMAC                                         |
|---------------------------------------|-----------------------------------------------|
| Basket capacity                       | 250 kg (2 persons)                            |
| Max working height                    | 7.87 m                                        |
| Moving height                         | 6.10 m                                        |
| Dimensions                            |                                               |
| Length                                | 1.94 m                                        |
| Length with the basket expanded       | 2.58 m                                        |
| Width                                 | A Narrow tracks: 1.30 m B Wide tracks: 1.50 m |
| Height                                | A Narrow tracks: 2.79 m B Wide tracks: 2.48 m |
| Transport height when folded railings | C Narrow tracks: 2.28 m D Wide tracks: 1.98 m |
| Weight                                | 2020 kg                                       |
| Power Source                          |                                               |
| Gasoline engine                       | HONDA iGX390                                  |
| Diesel engine                         | HATZ 1B50E ※ Option                           |
| Oil tank capacity                     | 20 L                                          |
| Longitudinal levelling                |                                               |
| Front                                 | 16°                                           |
| Rear                                  | 20°                                           |
| Lateral levelling                     | +/-15°                                        |
| Gradeability                          | 25°                                           |
| Side slope                            | 21°                                           |
| Kit for high speed                    | max 2.20 km/h                                 |