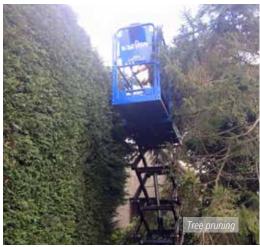

J Building, Lot 32, Blk. 69 M. Roxas Street, Corner Bayani Road AFPOVAI Phase 4, Fort Bonifacio, Taguig City, in the Philippines Email: info@mayonmachinery.com | sales@mayonmachinery.com

Tel: + 63 (2) 776 0254

### **CRAWLER SCISSOR LIFTS**

# 850-BL



#### **Standard specification**

Proportional electro-hydraulic commands

Gasoline engine (Honda iGX-390)

Electric motor 220 V/ 50 Hz

Electric start on-off in basket

Electronic accelerator

Inclination electronic control

Overload alarm

Electronic protection anti-shearing

Hours-meter

Harness fixing points

Lifting-transport fixing points

Acoustic alarm

Direction control

Automatic leveling

Hand pump

#### Options

Diesel engine (Hatz 1B40)

Electric pump 220V - 2,2kW

Non-marking tires

Foot switch kit

### **Applications**









### MAYON MACHINERY RENTRADE, INC - OFFICIAL DEALER

**Head Office:** 3rd Floor P & J Building, Lot 32, Blk. 69 M. Roxas Street, Corner Bayani Road AFPOVAI Phase 4, Fort Bonifacio, Taguig City, in the Philippines **Email:** info@mayonmachinery.com | sales@mayonmachinery.com

**Tel:** + 63 (2) 776 0254