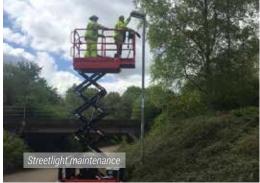

& J Building, Lot 32, Blk. 69 M. Roxas Street, Corner Bayani Road AFPOVAI Phase 4, Fort Bonifacio, Taguig City, in the Philippines Email: info@mayonmachinery.com | sales@mayonmachinery.com

Tel: + 63 (2) 776 0254

### **CRAWLER SCISSOR LIFTS**

# 850-BL



#### **Standard specification**

Proportional electro-hydraulic commands

Gasoline engine (Honda iGX-390)

Electric motor 220 V/ 50 Hz

Electric start on-off in basket

Electronic accelerator

Inclination electronic control

Overload alarm

Electronic protection anti-shearing

Hours-meter

Harness fixing points

Lifting-transport fixing points

Acoustic alarm

Direction control

Automatic leveling

Hand pump

#### Options

Diesel engine (Hatz 1B40)

Electric pump 220V - 2,2kW

Non-marking tires

Foot switch kit

### **Applications**









### MAYON MACHINERY RENTRADE, INC - OFFICIAL DEALER

**Head Office:** 3rd Floor P & J Building, Lot 32, Blk. 69 M. Roxas Street, Corner Bayani Road AFPOVAI Phase 4, Fort Bonifacio, Taguig City, in the Philippines **Email:** info@mayonmachinery.com | sales@mayonmachinery.com

**Tel:** + 63 (2) 776 0254