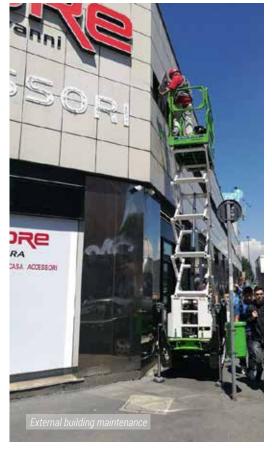

P & J Building, Lot 32, Blk. 69 M. Roxas Street, Corner Bayani Road AFPOVAI Phase 4, Fort Bonifacio, Taguig City, in the Philippines Email: info@mayonmachinery.com | sales@mayonmachinery.com

Tel: + 63 (2) 776 0254

### **CRAWLER SCISSOR LIFTS**

# 850-BL



#### **Standard specification**

Proportional electro-hydraulic commands

Gasoline engine (Honda iGX-390)

Electric motor 220 V/ 50 Hz

Electric start on-off in basket

Electronic accelerator

Inclination electronic control

Overload alarm

Electronic protection anti-shearing

Hours-meter

Harness fixing points

Lifting-transport fixing points

Acoustic alarm

Direction control

Automatic leveling

Hand pump

#### Options

Diesel engine (Hatz 1B40)

Electric pump 220V - 2,2kW

Non-marking tires

Foot switch kit

### **Applications**









### MAYON MACHINERY RENTRADE, INC - OFFICIAL DEALER

**Head Office:** 3rd Floor P & J Building, Lot 32, Blk. 69 M. Roxas Street, Corner Bayani Road AFPOVAI Phase 4, Fort Bonifacio, Taguig City, in the Philippines **Email:** info@mayonmachinery.com | sales@mayonmachinery.com

**Tel:** + 63 (2) 776 0254