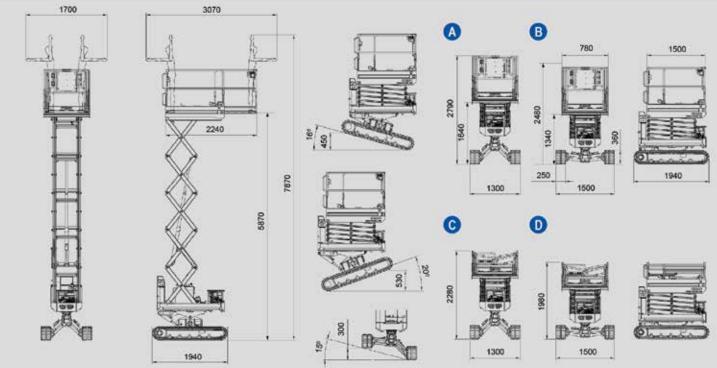

# 850-BL

| Manufacturer                          | ALMAC                                         |
|---------------------------------------|-----------------------------------------------|
| Basket capacity                       | 250 kg (2 persons)                            |
| Max working height                    | 7.87 m                                        |
| Moving height                         | 6.10 m                                        |
| Dimensions                            |                                               |
| Length                                | 1.94 m                                        |
| Length with the basket expanded       | 2.58 m                                        |
| Width                                 | A Narrow tracks: 1.30 m B Wide tracks: 1.50 m |
| Height                                | A Narrow tracks: 2.79 m B Wide tracks: 2.48 m |
| Transport height when folded railings | C Narrow tracks: 2.28 m D Wide tracks: 1.98 m |
| Weight                                | 2020 kg                                       |
| Power Source                          |                                               |
| Gasoline engine                       | HONDA iGX390                                  |
| Diesel engine                         | HATZ 1B50E ※ Option                           |
| Oil tank capacity                     | 20 L                                          |
| Longitudinal levelling                |                                               |
| Front                                 | 16°                                           |
| Rear                                  | 20°                                           |
| Lateral levelling                     | +/-15°                                        |
| Gradeability                          | 25°                                           |
| Side slope                            | 21°                                           |
| Kit for high speed                    | max 2.20 km/h                                 |