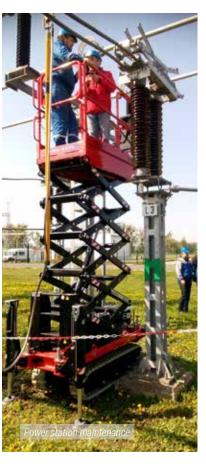

Building, Lot 32, Blk. 69 M. Roxas Street, Corner Bayani Road AFPOVAI Phase 4, Fort Bonifacio, Taguig City, in the Philippines Email: info@mayonmachinery.com | sales@mayonmachinery.com

Tel: + 63 (2) 776 0254

### **CRAWLER SCISSOR LIFTS**

# 850-BL



#### **Standard specification**

Proportional electro-hydraulic commands

Gasoline engine (Honda iGX-390)

Electric motor 220 V/ 50 Hz

Electric start on-off in basket

Electronic accelerator

Inclination electronic control

Overload alarm

Electronic protection anti-shearing

Hours-meter

Harness fixing points

Lifting-transport fixing points

Acoustic alarm

Direction control

Automatic leveling

Hand pump

#### Options

Diesel engine (Hatz 1B40)

Electric pump 220V - 2,2kW

Non-marking tires

Foot switch kit

### **Applications**









### MAYON MACHINERY RENTRADE, INC - OFFICIAL DEALER

**Head Office:** 3rd Floor P & J Building, Lot 32, Blk. 69 M. Roxas Street, Corner Bayani Road AFPOVAI Phase 4, Fort Bonifacio, Taguig City, in the Philippines **Email:** info@mayonmachinery.com | sales@mayonmachinery.com

**Tel:** + 63 (2) 776 0254