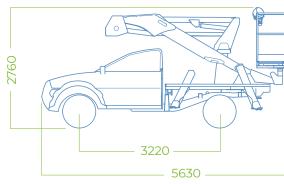

## **DATA SHEET**

OUTRIGGERS

WORKING HEIGHT

BASKET HEIGHT

MAX OUTREACH

CAPACITY LOAD

BASKET SIZE

CONTROLS

Electric

700°

GVW

3 ton / 3,2 ton

1400 x 700 x 1100 mm

TURRET ROTATION

A+A / H+H

13,2 mt