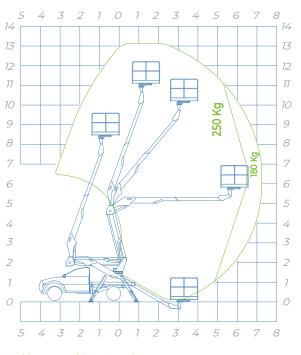

### WORKING DIAGRAM

Working area with A+A outriggers

Ford Ranger size

PICK-UP

Electric

700°

GVW

3 ton / 3,2 ton

1400 x 700 x 1100 mm

TURRET ROTATION

A+A / H+H

13,2 mt

11,2 mt

7,2 mt

250 kg

- Aluminum Basket: 1400 x 700 x 1100 mm
- Hydraulic basket rotation 90 + 90
- Turret rotation 700°
- Fissaggio centrale del cestello
- Pipes and hoses inside the booms
- H+H / A+A vertical outriggers Proportional electrohydraulic controls with
- regulation of the speed of all movements Electronic safe system CAN BUS
- 4 plates to stand on the ground
- Socket 230V and 12V in the basket
- Possibility of simultaneous movements .
- Automatic regulation of engine revolutions
- Cataphoresis treatment with power coating
- Aerial part centering light on the basket
- Automatic motor speed adjustment