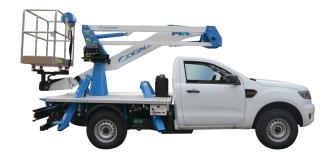

### WORKING DIAGRAM

Working area with A+A outriggers

Ford Ranger size

PICK-UP